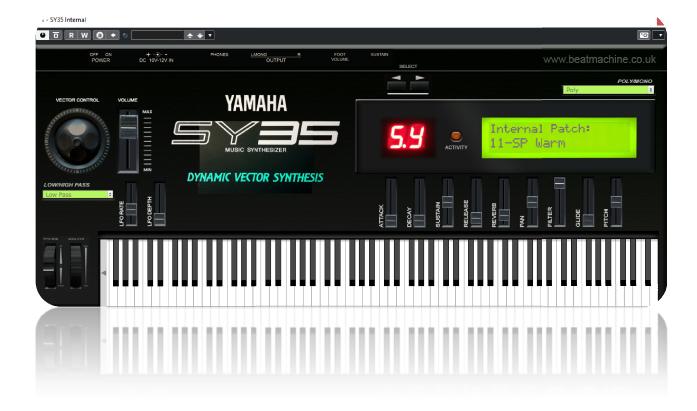

Thank you for purchasing the Yamaha SY35 Internal Voice VST instrument.

Due to the amount of patches and the level of multi, high quality samples, the SY35 VST instrument comes in 2 volumes. This VST contains all 64 presets of the SY35's Internal Voice Bank.

Every included sound has been meticulously sampled and mapped across the keyboard. You can manipulate the sound envelope, pan and control gain. Reverb & Pitch controls are also included along with High/Low Pass Filter. You can modulate the LFO & also use the SY35 VST in Polyphonic or Monophonic mode. Portamento Glide works in Monophonic mode.