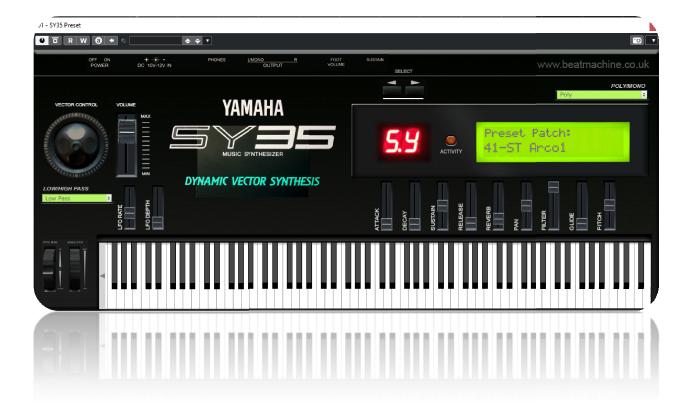

Every included sound has been meticulously sampled and mapped across the keyboard. You can manipulate the sound envelope, pan and control gain. Reverb & Pitch controls are also included along with High/Low Pass Filter. You can modulate the LFO & also use the SY35 VST in Polyphonic or Monophonic mode. Portamento Glide works in Monophonic mode.

NOTE: Please place the included fonts into you 'FONTS' folder on your computer. This will show the correct display like what is shown above.

To Install the VST: Place the entire folder into your VST plugins folder. When you then start your DAW, it will automatically be integrated within your setup.